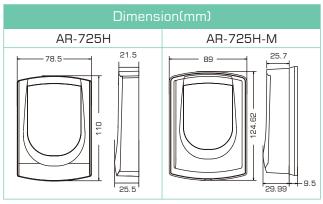

## Specification

| Frequency                              | 125kHz                                                                                                           |  | 13.56MHz                |  |
|----------------------------------------|------------------------------------------------------------------------------------------------------------------|--|-------------------------|--|
| Standard                               | EM Standard                                                                                                      |  | ·IS014443A<br>·IS015693 |  |
|                                        |                                                                                                                  |  | ·ISO14443A/B+15693      |  |
| Reading Range (Depending on frequency) | 10-15cm(725H)                                                                                                    |  | 3-8cm(725H)             |  |
|                                        | 5-9cm(725H-M)                                                                                                    |  | 2-5cm(725H-M)           |  |
| Power Supply                           | 9-16VDC                                                                                                          |  |                         |  |
| Power Consumption                      | <3W                                                                                                              |  |                         |  |
| Communication<br>Interface             | RS-485                                                                                                           |  |                         |  |
| Baud Rate                              | 9600 bps(N,8,1)                                                                                                  |  |                         |  |
| Operating<br>Temperature               | $-20^{\circ}\text{C}$ to $+75^{\circ}\text{C}$                                                                   |  |                         |  |
| Digital Input                          | 1 Door Open Button/1 Door Sensor                                                                                 |  |                         |  |
| Relay Output                           | Door Relay                                                                                                       |  |                         |  |
| Door Relay Time                        | Toggle, 0.1-600 Sec.                                                                                             |  |                         |  |
| Alarm Relay Time                       | Toggle, 1-600 Sec.                                                                                               |  |                         |  |
| Tamper Switch                          | Limit Switch (Form C)                                                                                            |  |                         |  |
| User Capacity                          | M4/M8 3,000                                                                                                      |  |                         |  |
|                                        | M6 65,000                                                                                                        |  |                         |  |
| Event Log                              | M4/M8 1,500                                                                                                      |  |                         |  |
| Aux.WG Port                            | WG26/34                                                                                                          |  |                         |  |
| Anti-pass-back                         | Yes(Only forM4/M8)                                                                                               |  |                         |  |
| Lift Control                           | 32 Stops, 3,000 Users                                                                                            |  |                         |  |
| Serial Port                            | TTL(4800bps,N,8,1)(Shared with alarm Output)                                                                     |  |                         |  |
| Real Time Clock                        | Yes                                                                                                              |  |                         |  |
| LCD Panel                              | No                                                                                                               |  |                         |  |
| Door Bell Button                       | No                                                                                                               |  |                         |  |
| Transistor Output                      | Duress/Alarm/Arming LED                                                                                          |  |                         |  |
| Weatherproof                           | IP54                                                                                                             |  |                         |  |
| Indicator                              | 1Bi-Color LED &1Beeper                                                                                           |  |                         |  |
| Keypad                                 | Illuminated Touch-Panel                                                                                          |  |                         |  |
| Housing Material                       | PC+Zinc Alloy(725H-M), PC (725H)                                                                                 |  |                         |  |
| Time Zone                              | 11/63(Connect to Multi-Door Networking Controller)                                                               |  |                         |  |
| Operating Mode                         | Stand-Alone/Networking                                                                                           |  |                         |  |
| Color                                  |                                                                                                                  |  |                         |  |
| Dimonoion(mm)                          | Black Grey Silver Pearl White Blue Green Yellow Orange Red 110(L)X79(W)X26(H) (725H),125(L)X89(W)X30(H) (725H-M) |  |                         |  |
| Dimension(mm)                          | ווטובוא/פועיואבטוחו ו/בטחו, ובטובואספועיואטטוחו ו/בסח-ועון                                                       |  |                         |  |