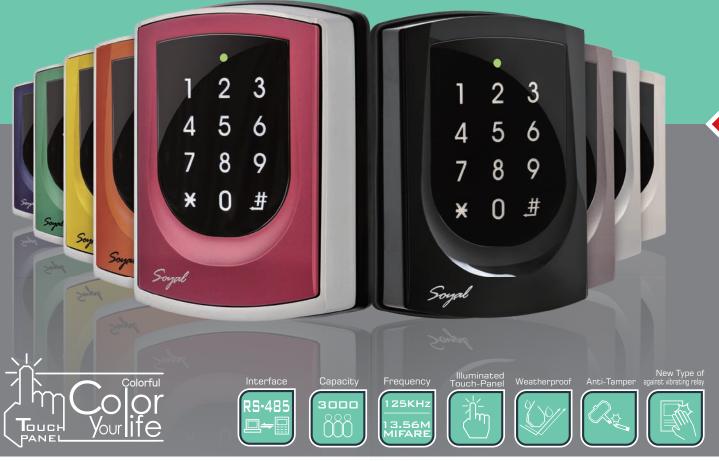

## Access Controller with Illuminated Touch-panel

Networking / Stand-alone

AR-725H / AR-725H-M

Metal Frame (Option)

Take actual objects as products standards and pictures are just for referen

## Features

- RS-485 communication interface
- Supporting WG port for anti-pass-back function
- TTL serial output for various application and lift control
- 2 optional frequencies: 125KHz/13.56MHz
- 3 control modes: M4/M6/M8
- User capacity: 3,000 / Event log: 1,500
- 3 access modes: Card only, Card or PIN, Card and PIN
- Built-in Watchdog to prevent system from hanging
- Built-in Real Time Clock & Anti-Tamper function
- Including the input of door sensor, offering the alarm system of both door opening too long and being forced to open
- Built-in Multi-Output:
   Door Lock/Alarm/Arming/Duress/Card Presenting
- 11 sets of Time Zone for various accessing in network

- 2 sets of Auto-Open Zone editable by stand-alone operation
- Intelligent to shift for stand-alone or networking mode while system disconnected
- Auto-lock of the keypad for 30 seconds after continuous failed operation by 3 times
- Coordinating with softwares for further application on access control, time attendance, payroll, and door/sensor image-monitor function
- Illuminative Keys, 1 bi-color indicator, and 1 beeper for identification
- Flexible to integrate with other equipments
- Illuminated Touch-Panel
- Elegant design with colorful housing to choose
- Patent for new type of Relay, avoiding vibrating to Mis-trigger