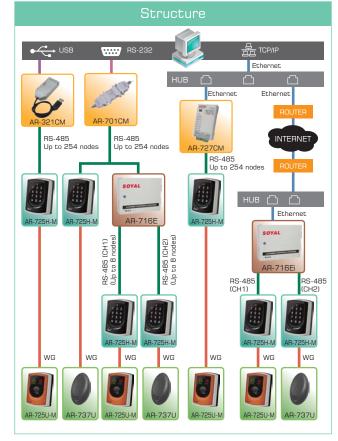

## Features

- RS-485 communication interface
- Supporting WG port for anti-pass-back function
- TTL serial output for various application and lift control
- 2 optional frequencies: 125KHz/13.56MHz
- 3 control modes: M4/M6/M8
- User capacity: 3,000 / Event log: 1,500
- 3 access modes: Card only, Card or PIN, Card and PIN
- Built-in Watchdog to prevent system from hanging
- Built-in Real Time Clock & Anti-Tamper function
- Including the input of door sensor, offering the alarm system of both door opening too long and being forced to open
- Built-in Multi-Output:
   Door Lock/Alarm/Arming/Duress/Card Presenting
- 11 sets of Time Zone for various accessing in network