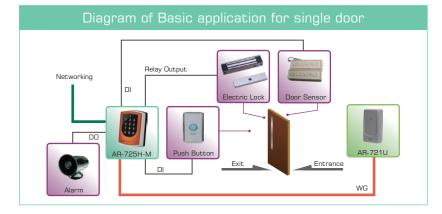

## Features

- RS-485 communication interface
- Supporting WG port for anti-pass-back function
- TTL serial output for various application and lift control
- 2 optional frequencies: 125KHz/13.56MHz
- 3 control modes: M4/M6/M8
- User capacity: 3,000 / Event log: 1,500
- 3 access modes: Card only, Card or PIN, Card and PIN
- Built-in Watchdog to prevent system from hanging
- Built-in Real Time Clock & Anti-Tamper function
- Including the input of door sensor, offering the alarm system of both door opening too long and being forced to open
- Built-in Multi-Output:
   Door Lock/Alarm/Arming/Duress/Card Presenting
- 11 sets of Time Zone for various accessing in network