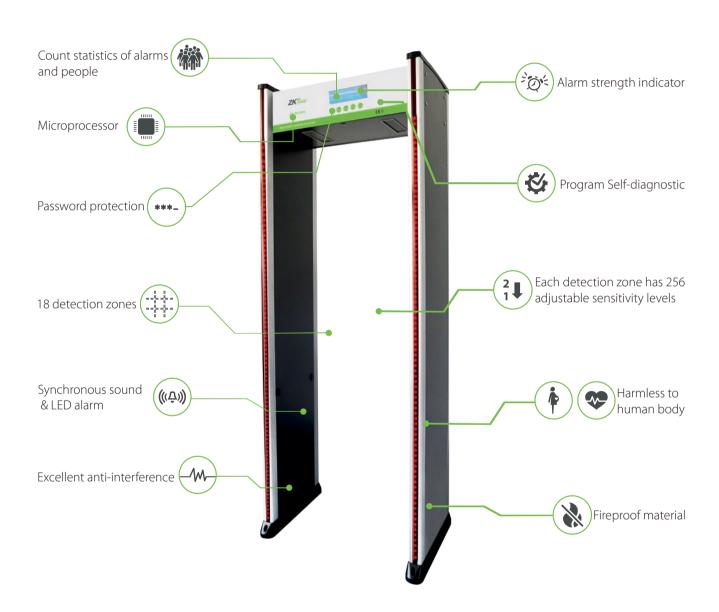

#### **Applications**

- •18 detection zones
- •256 sensitivity levels
- •3.7" LCD display
- •Counter for alarm and people
- •Synchronous sound & LED alarm