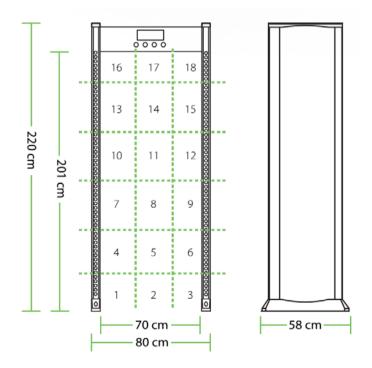

# Specification

| Power supply                  | AC100 V-240 V               |
|-------------------------------|-----------------------------|
| Working temperature           | -20°C~+50°C                 |
| Working frequency             | 4KHz—8KHz                   |
| Standard external size        | 2200mm(H)X800mm(W)X580mm(D) |
| Standard internal size        | 2010mm(H)X700mm(W)X500mm(D) |
| Package size for door panels  | 2260*650*260mm *1ctn        |
| Package size for control unit | 780*390*250 mm*1ctn         |
| Gross weight                  | 70kg                        |

### **Dimensions**