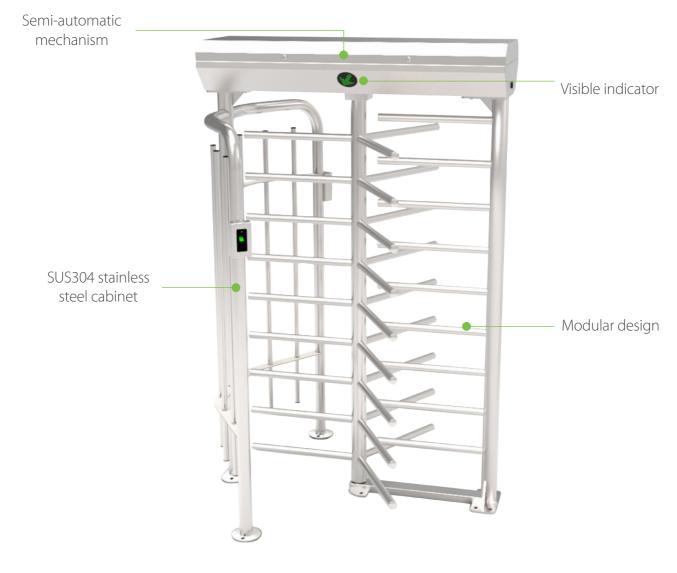

## **Biometric Full Height Turnstile**

FHT2300: Full Height Turnstile FHT2311: Full Height Turnstile with RFID Access Control System FHT2322: Full Height Turnstile with Fingerprint and RFID Access Control System

## **Specifications**

| Power requirements         |             | AC110V/220V, 50/60Hz        |
|----------------------------|-------------|-----------------------------|
| Working temperature        |             | -28°C~60°C                  |
| Working humidity           |             | 0%~95%                      |
| Working environment        |             | Indoor/Outdoor              |
| Speed of throughput        | RFID        | Maximum 30/minute           |
|                            | Fingerprint | Maximum 25/minute           |
|                            | Face        | Maximum 15/minute           |
|                            | Vein        | Maximum 15/minute           |
| Lane width(mm)             |             | 580                         |
| Footprint(mm*mm)           |             | 1400*1395                   |
| Dimension(mm)              |             | L=1400 W=1395 H=2220        |
| Dimension with packing(mm) |             | 1975x1085x935&2100x1435x735 |
| LED indicator              |             | Y                           |
| Cabinet material           |             | SUS304 Stainless Steel      |
| Barrier material           |             | SUS304 Stainless Steel      |
| Barrier movement           |             | Rotating                    |
| Emergency mode             |             | Y                           |
| Security level             |             | High                        |
| MCBF                       |             | 2 million                   |
| Ingress protection         |             | IP54                        |
|                            |             |                             |