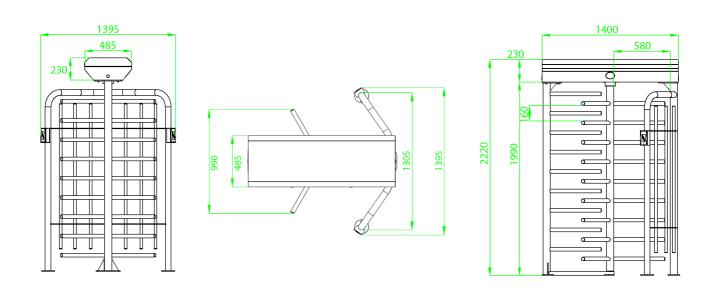

## **Dimensions (mm)**

ZKTECO CO.,LTD. E-mail: sales@zkteco.com www.zkteco.com © Copyright 2015. ZKTECO CO., LTD. ZKTeco Logo is a registered trademark of ZKTeco or a related company. All other product and company names mentioned are used for identification purposes only and may be the trademarks of their respective owners. All specifications are subject to change without notice. All rights reserved.

## **Specifications**

| Power requirements         |             | AC110V/220V, 50/60Hz        |
|----------------------------|-------------|-----------------------------|
| Working temperature        |             | -28°C~60°C                  |
| Working humidity           |             | 0%~95%                      |
| Working environment        |             | Indoor/Outdoor              |
| Speed of throughput        | RFID        | Maximum 30/minute           |
|                            | Fingerprint | Maximum 25/minute           |
|                            | Face        | Maximum 15/minute           |
|                            | Vein        | Maximum 15/minute           |
| Lane width(mm)             |             | 580                         |
| Footprint(mm*mm)           |             | 1400*1395                   |
| Dimension(mm)              |             | L=1400 W=1395 H=2220        |
| Dimension with packing(mm) |             | 1975x1085x935&2100x1435x735 |
| LED indicator              |             | Y                           |
| Cabinet material           |             | SUS304 Stainless Steel      |
| Barrier material           |             | SUS304 Stainless Steel      |
| Barrier movement           |             | Rotating                    |
| Emergency mode             |             | Y                           |
| Security level             |             | High                        |
| MCBF                       |             | 2 million                   |
| Ingress protection         |             | IP54                        |
|                            |             |                             |